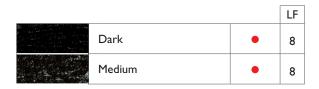

Key: LF - Lightfastness, V - Vegan-friendly

## Lightfastness rating = 3,4 - FAIR, MODERATE | 5,6 - GOOD, VERY GOOD | 7,8 - EXCELLENT

Derwent uses the Blue Wool Scale (ISO 105) to evaluate lightfastness. Lightfastness refers to the chemical stability of a pigment under long exposure to light. A scale of I-8 is obtained, with values of 6 or higher being considered to be highly lightfast and, under museum conditions, will not fade for 100+ years.